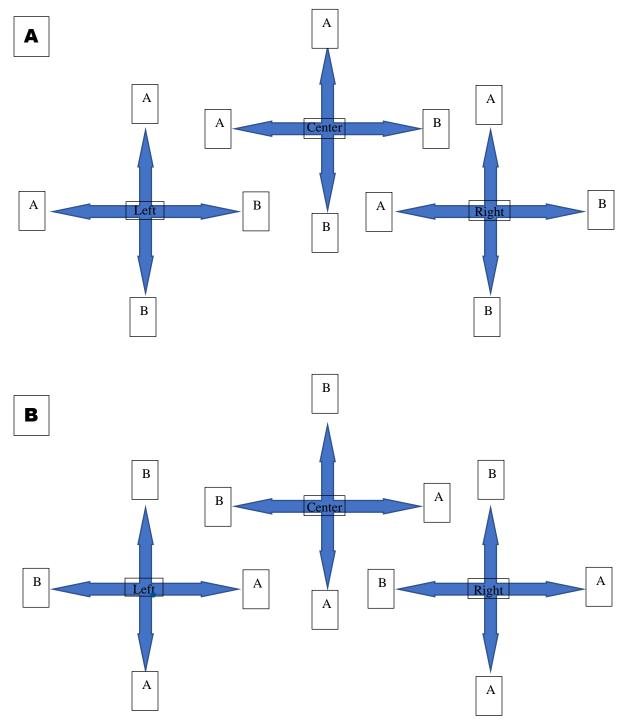

## Warped Cutter Deck Measurements

Part 1: Set mower at 4". On a flat level surface, measure the distance from the blade tip to the floor. Measure with blades front to back, then side to side. Do a measurement for each end of the blade. (A & B)

Model: \_\_

Serial: \_

Part 2: Measure the distance from the <u>blade tip to the mower deck</u>. Measure with blades front to back, then side to side. Do a measurement for each end of the blade.

Part 3: Measure the distance of the bottom edge of the deck shell to the floor.