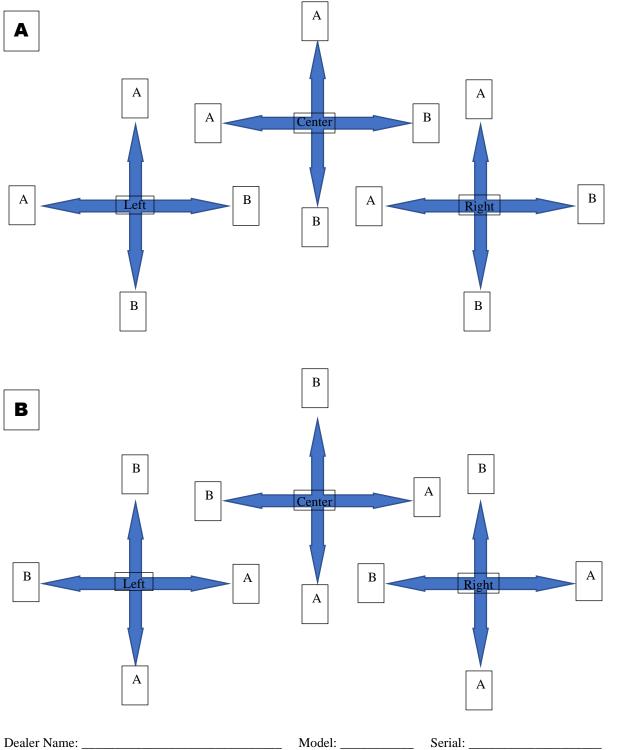

## Warped Cutter Deck Measurements

Part 1: Set mower at 4". On a flat level surface, measure the distance from the blade tip to the floor. Measure with blades front to back, then side to side. Do a measurement for each end of the blade. (A & B)

Model: \_\_

Serial: \_

Part 2: Measure the distance from the <u>blade tip to the mower deck</u>. Measure with blades front to back, then side to side. Do a measurement for each end of the blade.

Part 3: Measure the distance of the bottom edge of the deck shell to the floor.